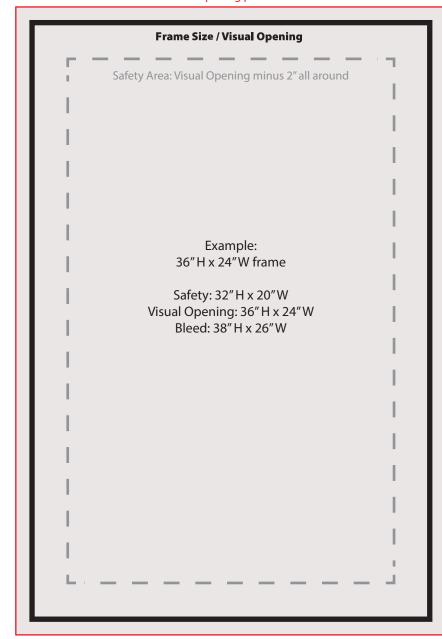

#### Frame Size/Visual Opening (black line)

Visual opening (VO) is the size of the viewable area once graphic is installed. For most frames the VO matches the frame size.

### File Size Including Bleed (red line) -

The extra image we require outside the VO in order to be able to cut and finish the graphic to fit into the frame. SEG frames require 1" bleed on each edge.

#### Safety Area (dotted grey line) – — —

The safety margin for important text and images is VO minus 2" all around. This is just a suggestion, feel free to colour outside the lines with the awareness that whatever ends up outside this margin might get cut-off or distorted.