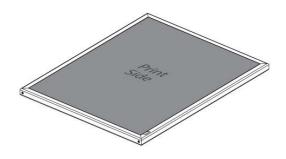

**3** Use downward pressure to insert the remaining edge, working out from the center toward each end.

4 Complete.