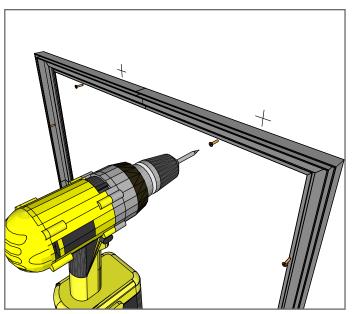

# 

.75 Inch SEG Fabric Frame Assembly and Installation Instructions

# 01 Component List



|   | DESCRIPTION                          |
|---|--------------------------------------|
| Α | Extrusion75 Inch SEG Fabric Lightbox |
| В | Straight connector x 4*              |
| С | Corner connector- x 4                |
| D | Hex / Allen Key 3mm *                |



\* Straight connectors are provided only when extrusions are cut down for shipping.



#### 02 Corner Connectors











## 03 Staight Connectors





# 04 Mounting to Wall











### INSTALL SEG FABRIC



**1** From front side of frame, insert fabric graphic into all 4 corners first, in diagonal order.





**2** Insert fabric edge only at the center of each channel, pushing directly downward.



**3** Use downward pressure to insert the remaining edge, working out from the center toward each end.



4 Complete.