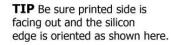

### INSTALL SEG FABRIC

**1** From front side of frame, insert fabric graphic into all 4 corners first, in diagonal order.

**2** Insert fabric edge only at the center of each channel, pushing directly downward.

**3** Use downward pressure to insert the remaining edge, working out from the center toward each end.

4 Complete.