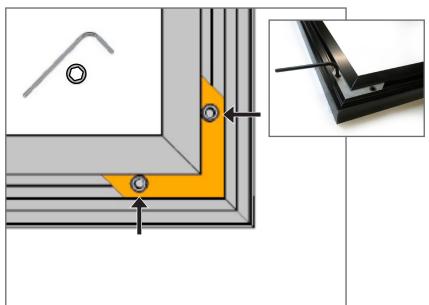

# 

.75 Inch SEG Fabric Frame Assembly and Installation Instructions

# 01 Component List



|   | DESCRIPTION                          |
|---|--------------------------------------|
| Α | Extrusion75 Inch SEG Fabric Lightbox |
| В | Straight connector x 4*              |
| С | Corner connector- x 4                |
| D | Hex / Allen Key 3mm *                |



\* Straight connectors are provided only when extrusions are cut down for shipping.



#### 02 Corner Connectors











## 03 Staight Connectors





# 04 Mounting to Wall











### INSTALL SEG FABRIC



**1** From front side of frame, insert fabric graphic into all 4 corners first, in diagonal order.





**2** Insert fabric edge only at the center of each channel, pushing directly downward.



**3** Use downward pressure to insert the remaining edge, working out from the center toward each end.



4 Complete.