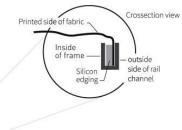

### INSTALL SEG FABRIC

**1** From front side of frame, insert fabric graphic into all 4 corners first, in diagonal order.

**2** Insert fabric edge only at the center of each channel, pushing directly downward.