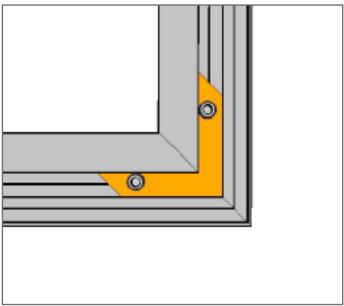

# 

.75 Inch SEG Fabric Frame Assembly and Installation Instructions

# 01 Component List



|   | DESCRIPTION                          |
|---|--------------------------------------|
| Α | Extrusion75 Inch SEG Fabric Lightbox |
| В | Straight connector x 4*              |
| С | Corner connector- x 4                |
| D | Hex / Allen Key 3mm *                |



\* Straight connectors are provided only when extrusions are cut down for shipping.



#### 02 Corner Connectors











## 03 Staight Connectors





# 04 Mounting to Wall











### INSTALL SEG FABRIC



**1** From front side of frame, insert fabric graphic into all 4 corners first, in diagonal order.





**2** Insert fabric edge only at the center of each channel, pushing directly downward.



**3** Use downward pressure to insert the remaining edge, working out from the center toward each end.



4 Complete.