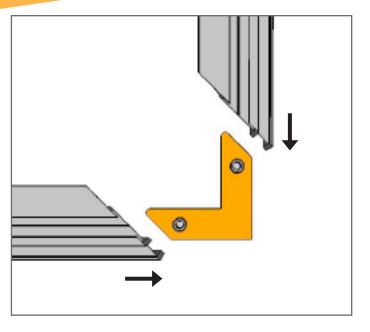

# 

.75 Inch SEG Fabric Frame Assembly and Installation Instructions

# 01 Component List



|   | DESCRIPTION                          |
|---|--------------------------------------|
| Α | Extrusion75 Inch SEG Fabric Lightbox |
| В | Straight connector x 4*              |
| С | Corner connector- x 4                |
| D | Hex / Allen Key 3mm *                |



\* Straight connectors are provided only when extrusions are cut down for shipping.



#### 02 Corner Connectors











## 03 Staight Connectors





# 04 Mounting to Wall











### INSTALL SEG FABRIC



**1** From front side of frame, insert fabric graphic into all 4 corners first, in diagonal order.





**2** Insert fabric edge only at the center of each channel, pushing directly downward.



**3** Use downward pressure to insert the remaining edge, working out from the center toward each end.



4 Complete.