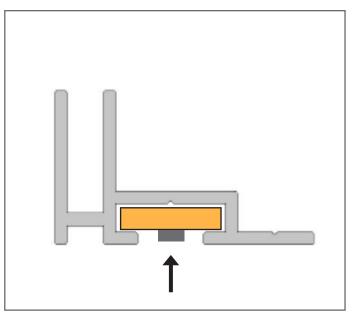

### INSTALL SEG FABRIC

**1** From front side of frame, insert fabric graphic into all 4 corners first, in diagonal order.

**2** Insert fabric edge only at the center of each channel, pushing directly downward.

**3** Use downward pressure to insert the remaining edge, working out from the center toward each end.

4 Complete.