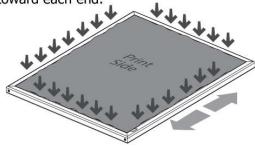

**3** Use downward pressure to insert the remaining edge, working out from the center toward each end.

4 Complete.