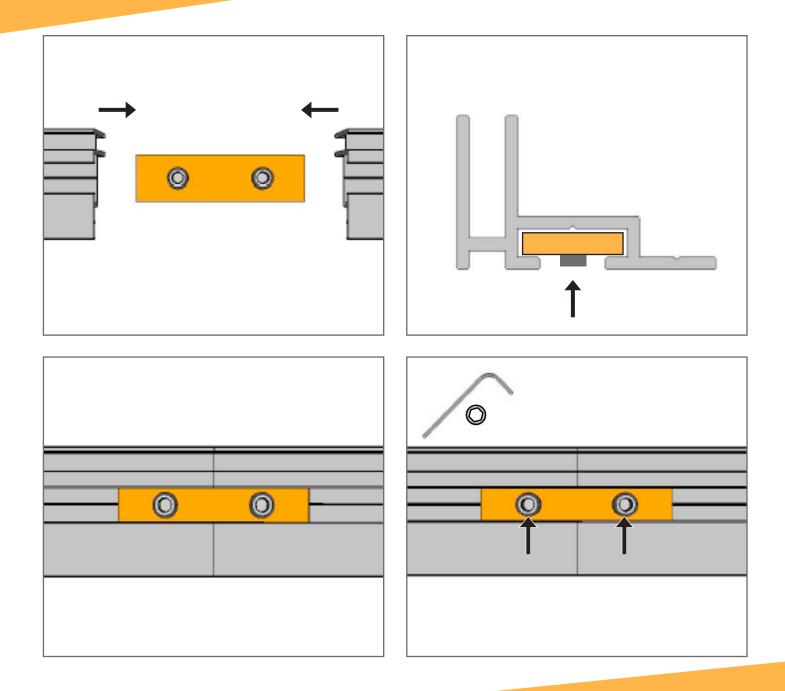

# 

.75 Inch SEG Fabric Frame Assembly and Installation Instructions

# 01 Component List



|   | DESCRIPTION                          |
|---|--------------------------------------|
| Α | Extrusion75 Inch SEG Fabric Lightbox |
| В | Straight connector x 4*              |
| С | Corner connector- x 4                |
| D | Hex / Allen Key 3mm *                |



\* Straight connectors are provided only when extrusions are cut down for shipping.



#### 02 Corner Connectors











## 03 Staight Connectors





# 04 Mounting to Wall











### INSTALL SEG FABRIC



**1** From front side of frame, insert fabric graphic into all 4 corners first, in diagonal order.





**2** Insert fabric edge only at the center of each channel, pushing directly downward.



**3** Use downward pressure to insert the remaining edge, working out from the center toward each end.



4 Complete.