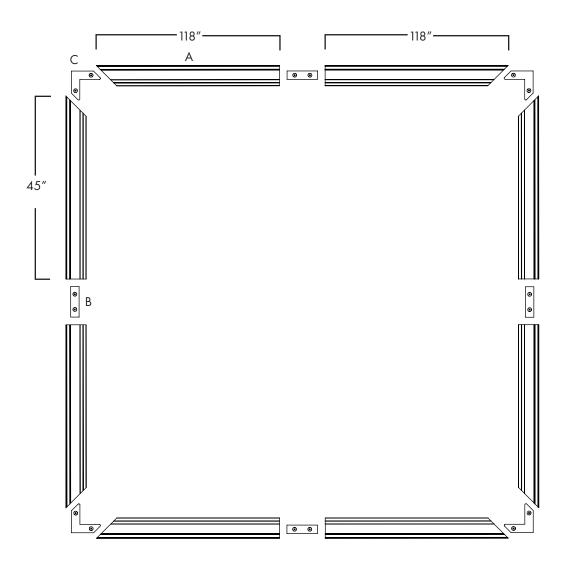

# 01 Component List

|   | DESCRIPTION                          |
|---|--------------------------------------|
| Α | Extrusion75 Inch SEG Fabric Lightbox |
| В | Straight connector x 4*              |
| С | Corner connector- x 4                |
| D | Hex / Allen Key 3mm *                |