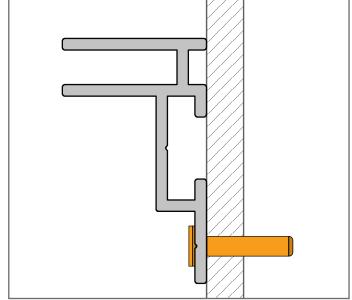

# 

.75 Inch SEG Fabric Frame Assembly and Installation Instructions

# 01 Component List



|   | DESCRIPTION                          |
|---|--------------------------------------|
| Α | Extrusion75 Inch SEG Fabric Lightbox |
| В | Straight connector x 4*              |
| С | Corner connector- x 4                |
| D | Hex / Allen Key 3mm *                |



\* Straight connectors are provided only when extrusions are cut down for shipping.



#### 02 Corner Connectors











## 03 Staight Connectors





# 04 Mounting to Wall











### INSTALL SEG FABRIC



**1** From front side of frame, insert fabric graphic into all 4 corners first, in diagonal order.





**2** Insert fabric edge only at the center of each channel, pushing directly downward.



**3** Use downward pressure to insert the remaining edge, working out from the center toward each end.



4 Complete.