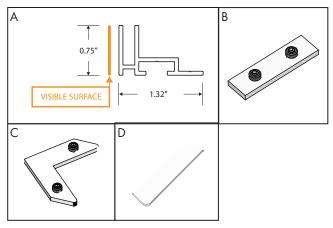

# 01 Component List

|   | DESCRIPTION                          |
|---|--------------------------------------|
| Α | Extrusion75 Inch SEG Fabric Lightbox |
| В | Straight connector x 4*              |
| С | Corner connector- x 4                |
| D | Hex / Allen Key 3mm *                |