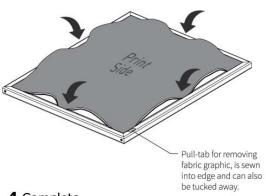

### INSTALL SEG FABRIC

**1** From front side of frame, insert fabric graphic into all 4 corners first, in diagonal order.

**2** Insert fabric edge only at the center of each channel, pushing directly downward.