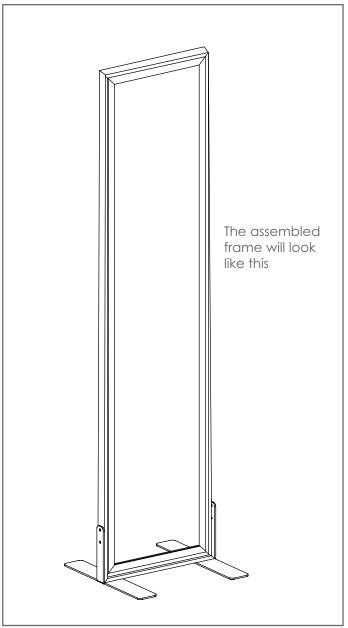

# 

2 Inch DS SEG Fabric Frame Assembly and Installation Instructions

#### 01 Component List



|   | DESCRIPTION                        |
|---|------------------------------------|
| А | Extrusion- 2 inch SEG Fabric Frame |
| В | Corner Connectors                  |
| С | Corner Reinforcement               |
| D | Foot- Side mount                   |
| Е | Hex bolt and nut                   |
| F | Straight connector x 2             |





### 02 Assembly











## 03 Assembly







#### INSTALL SEG FABRIC



**1** From front side of frame, insert fabric graphic into all 4 corners first, in diagonal order.





**2** Insert fabric edge only at the center of each channel, pushing directly downward.



**3** Use downward pressure to insert the remaining edge, working out from the center toward each end.



4 Complete.