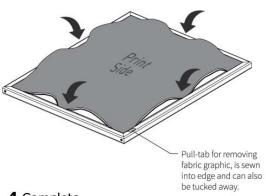

#### INSTALL SEG FABRIC

**1** From front side of frame, insert fabric graphic into all 4 corners first, in diagonal order.

**2** Insert fabric edge only at the center of each channel, pushing directly downward.