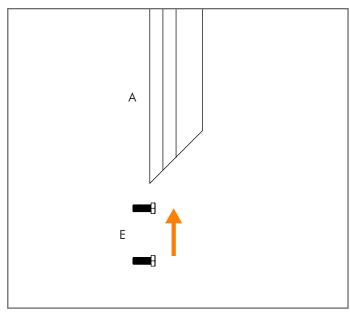

# 

2 Inch DS SEG Fabric Frame Assembly and Installation Instructions

#### 01 Component List



|   | DESCRIPTION                        |
|---|------------------------------------|
| А | Extrusion- 2 inch SEG Fabric Frame |
| В | Corner Connectors                  |
| С | Corner Reinforcement               |
| D | Foot- Side mount                   |
| Е | Hex bolt and nut                   |
| F | Straight connector x 2             |





### 02 Assembly











## 03 Assembly







#### INSTALL SEG FABRIC



**1** From front side of frame, insert fabric graphic into all 4 corners first, in diagonal order.





**2** Insert fabric edge only at the center of each channel, pushing directly downward.



**3** Use downward pressure to insert the remaining edge, working out from the center toward each end.



4 Complete.