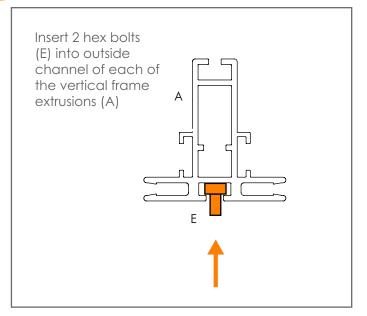

# 

2 Inch DS SEG Fabric Frame Assembly and Installation Instructions

#### 01 Component List



|   | DESCRIPTION                        |
|---|------------------------------------|
| А | Extrusion- 2 inch SEG Fabric Frame |
| В | Corner Connectors                  |
| С | Corner Reinforcement               |
| D | Foot- Side mount                   |
| Е | Hex bolt and nut                   |
| F | Straight connector x 2             |





### 02 Assembly











## 03 Assembly







#### INSTALL SEG FABRIC



**1** From front side of frame, insert fabric graphic into all 4 corners first, in diagonal order.





**2** Insert fabric edge only at the center of each channel, pushing directly downward.



**3** Use downward pressure to insert the remaining edge, working out from the center toward each end.



4 Complete.