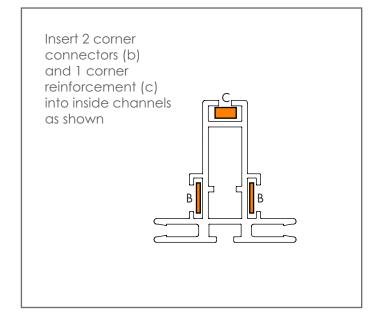

#### 01 Component List

|   | DESCRIPTION                        |
|---|------------------------------------|
| А | Extrusion- 2 inch SEG Fabric Frame |
| В | Corner Connectors                  |
| С | Corner Reinforcement               |
| D | Foot- Side mount                   |
| Е | Hex bolt and nut                   |
| F | Straight connector x 2             |

### 02 Assembly