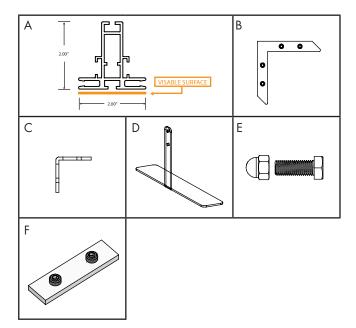

#### 01 Component List

|   | DESCRIPTION                        |
|---|------------------------------------|
| А | Extrusion- 2 inch SEG Fabric Frame |
| В | Corner Connectors                  |
| С | Corner Reinforcement               |
| D | Foot- Side mount                   |
| Е | Hex bolt and nut                   |
| F | Straight connector x 2             |