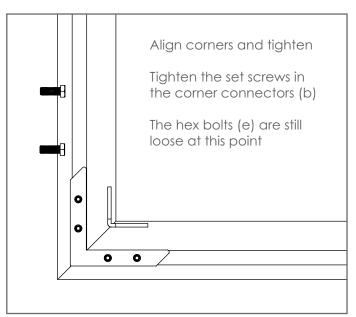

# 

2 Inch DS SEG Fabric Frame Assembly and Installation Instructions

#### 01 Component List



|   | DESCRIPTION                        |
|---|------------------------------------|
| А | Extrusion- 2 inch SEG Fabric Frame |
| В | Corner Connectors                  |
| С | Corner Reinforcement               |
| D | Foot- Side mount                   |
| Е | Hex bolt and nut                   |
| F | Straight connector x 2             |





### 02 Assembly











## 03 Assembly







#### INSTALL SEG FABRIC



**1** From front side of frame, insert fabric graphic into all 4 corners first, in diagonal order.





**2** Insert fabric edge only at the center of each channel, pushing directly downward.



**3** Use downward pressure to insert the remaining edge, working out from the center toward each end.



4 Complete.