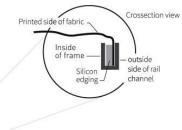

#### INSTALL SEG FABRIC

**1** From front side of frame, insert fabric graphic into all 4 corners first, in diagonal order.

**2** Insert fabric edge only at the center of each channel, pushing directly downward.