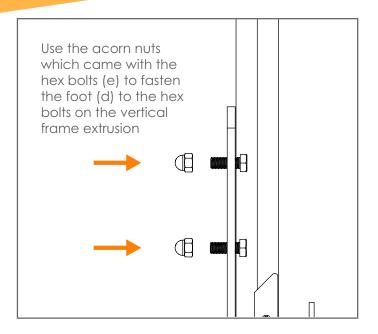

#### 01 Component List

|   | DESCRIPTION                        |
|---|------------------------------------|
| А | Extrusion- 2 inch SEG Fabric Frame |
| В | Corner Connectors                  |
| С | Corner Reinforcement               |
| D | Foot- Side mount                   |
| Е | Hex bolt and nut                   |
| F | Straight connector x 2             |

## 03 Assembly