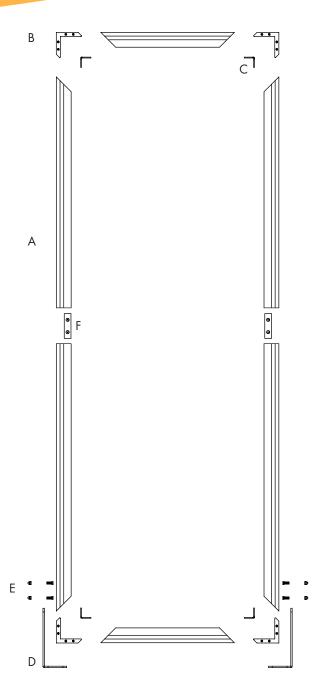

# 

2 Inch DS SEG Fabric Frame Assembly and Installation Instructions

#### 01 Component List



|   | DESCRIPTION                        |
|---|------------------------------------|
| А | Extrusion- 2 inch SEG Fabric Frame |
| В | Corner Connectors                  |
| С | Corner Reinforcement               |
| D | Foot- Side mount                   |
| Е | Hex bolt and nut                   |
| F | Straight connector x 2             |





### 02 Assembly











## 03 Assembly







#### INSTALL SEG FABRIC



**1** From front side of frame, insert fabric graphic into all 4 corners first, in diagonal order.





**2** Insert fabric edge only at the center of each channel, pushing directly downward.



**3** Use downward pressure to insert the remaining edge, working out from the center toward each end.



4 Complete.