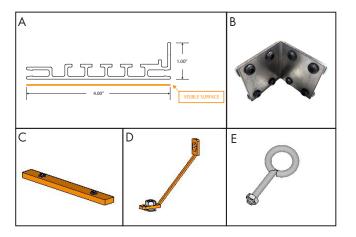

## 01 Component List

|    | DESCRIPTION                            |
|----|----------------------------------------|
| Α  | Extrusion - 4 Inch SEG Fabric Lightbox |
| В  | Corner connector - 4 Inch SEG          |
| C* | Straight connector - 4 Inch SEG        |
| D* | Bracket - Wall mount - 4 Inch SEG      |
| E* | Fastener - Eye bolt 1/4-20 4061        |
| F  | 3 mm ACM backer panel (Optional)       |

- \*C Straight connectors are provided only when extrusions are cut down for shipping
- \*D Brackets will be installed if product shipped assembled
- \*E Eye bolts are provided only for suspended frames