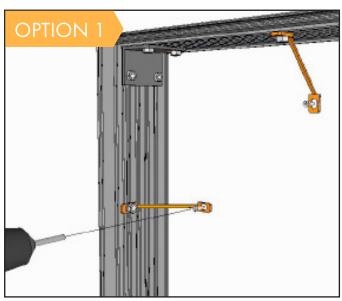

### 06 Mounting on a Wall

  Yes, with wall mounting brackets or directly though extrusion lip (see 06 Mounting on a Wall).
- What sizes are available?

  Back-lit max height is 15.5ft without seaming the print. Side-lit max height is 12ft without losing brightness in middle.
- What info do I need to pass on to my installers regarding electrical? 99% of situations are plug and play. The other 1% is a standard/simple electrical connection which we will provide an instruction video and/or manual for.