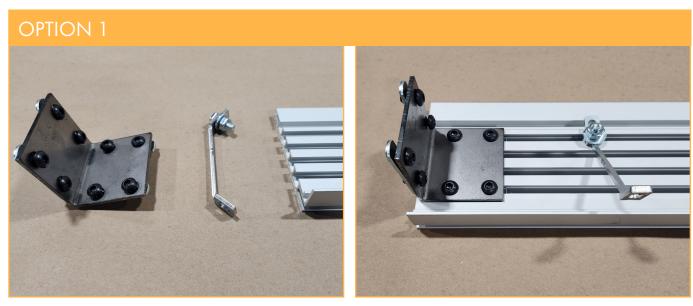

# 

4 Inch SEG Fabric Frame Assembly and Installation Instructions

## 01 Component List



|    | DESCRIPTION                            |
|----|----------------------------------------|
| Α  | Extrusion - 4 Inch SEG Fabric Lightbox |
| В  | Corner connector - 4 Inch SEG          |
| C* | Straight connector - 4 Inch SEG        |
| D* | Bracket - Wall mount - 4 Inch SEG      |
| E* | Fastener - Eye bolt 1/4-20 4061        |
| F  | 3 mm ACM backer panel (Optional)       |



- \*C Straight connectors are provided only when extrusions are cut down for shipping
- \*D Brackets will be installed if product shipped assembled
- \*E Eye bolts are provided only for suspended frames



#### 02 Wall Mount Brackets







#### 03 Corner Connectors











## 04 Straight Connectors





## 05 ACM Backer (Optional)





### 06 Mounting on a Wall











#### INSTALL SEG FABRIC



**1** From front side of frame, insert fabric graphic into all 4 corners first, in diagonal order.





**2** Insert fabric edge only at the center of each channel, pushing directly downward.



**3** Use downward pressure to insert the remaining edge, working out from the center toward each end.



4 Complete.





- Are iMPAKT lightboxes back-lit or side-lit iMPAKT boxes can be either back-lit or side-lit depending on your needs.
- What is the difference between back-lit and side-lit

  Back-lit lightboxes have a higher brightness and a higher price point. They also consume more electricity and weigh more. Side-lit lightb