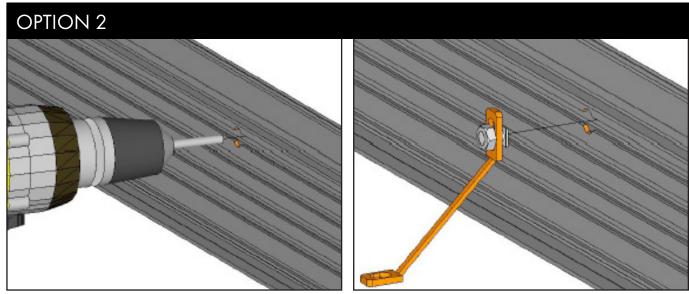

### 06 Mounting on a Wall

  Yes, with wall mounting brackets or directly though extrusion lip (see 06 Mounting on a Wall).
- What sizes are available?

  Back-lit max height is 15.5ft without seaming the print. Side-lit max height is 12ft without losing brightness in middle.
- What info do I need to pass on to my installers regarding electrical? 99% of situations are plug and play. The other 1% is a standard/simple electrical connection which we will provide an instruction video and/or manual for.