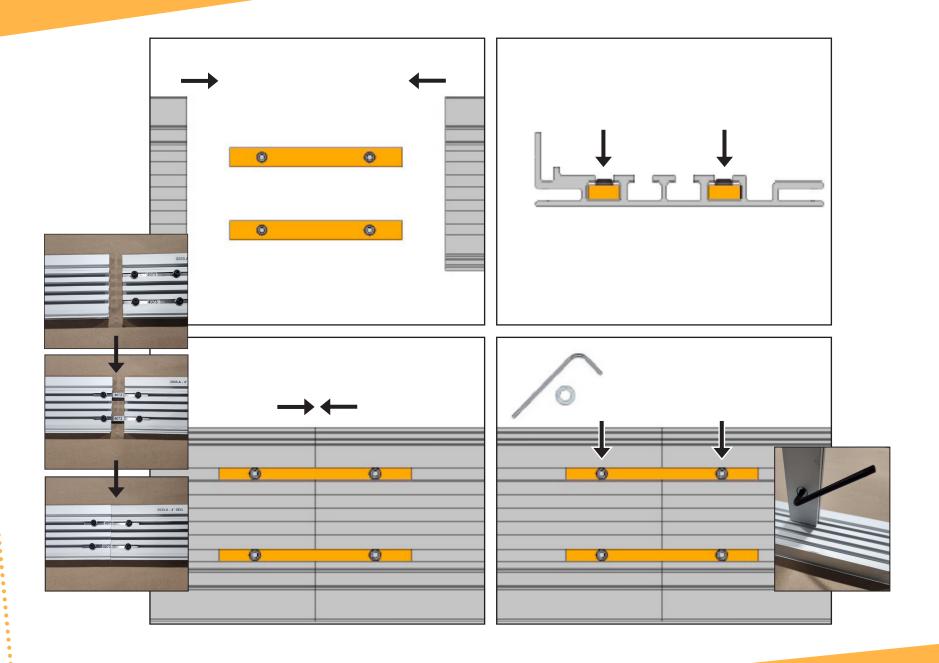

#### 02 Wall Mount Brackets

#### 03 Corner Connectors

## 04 Straight Connectors

## 05 ACM Backer (Optional)