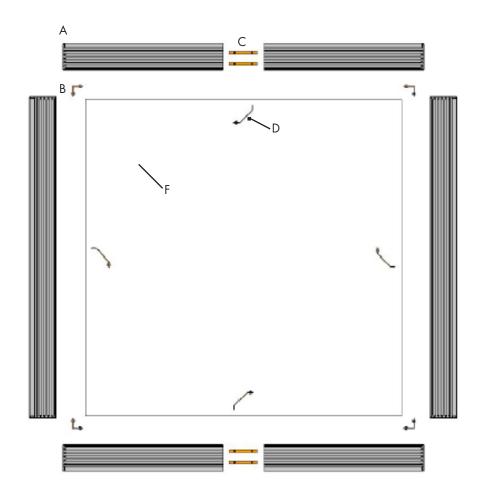

# 

4 Inch SEG Fabric Frame Assembly and Installation Instructions

## 01 Component List

|    | DESCRIPTION                            |
|----|----------------------------------------|
| Α  | Extrusion - 4 Inch SEG Fabric Lightbox |
| В  | Corner connector - 4 Inch SEG          |
| C* | Straight connector - 4 Inch SEG        |
| D* | Bracket - Wall mount - 4 Inch SEG      |
| E* | Fastener - Eye bolt 1/4-20 4061        |
| F  | 3 mm ACM backer panel (Optional)       |