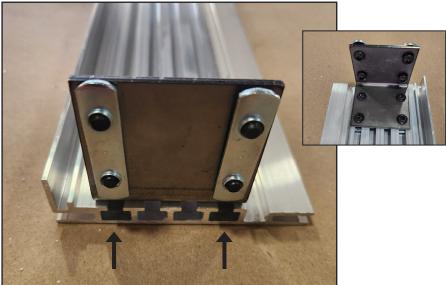

# 

4 Inch SEG Fabric Frame Assembly and Installation Instructions

## 01 Component List



|    | DESCRIPTION                            |
|----|----------------------------------------|
| Α  | Extrusion - 4 Inch SEG Fabric Lightbox |
| В  | Corner connector - 4 Inch SEG          |
| C* | Straight connector - 4 Inch SEG        |
| D* | Bracket - Wall mount - 4 Inch SEG      |
| E* | Fastener - Eye bolt 1/4-20 4061        |
| F  | 3 mm ACM backer panel (Optional)       |



- \*C Straight connectors are provided only when extrusions are cut down for shipping
- \*D Brackets will be installed if product shipped assembled
- \*E Eye bolts are provided only for suspended frames



#### 02 Wall Mount Brackets







#### 03 Corner Connectors











## 04 Straight Connectors





## 05 ACM Backer (Optional)





### 06 Mounting on a Wall











#### INSTALL SEG FABRIC



**1** From front side of frame, insert fabric graphic into all 4 corners first, in diagonal order.





**2** Insert fabric edge only at the center of each channel, pushing directly downward.



**3** Use downward pressure to insert the remaining edge, working out from the center toward each end.



4 Complete.





- Are iMPAKT lightboxes back-lit or side-lit iMPAKT boxes can be either back-lit or side-lit depending on your needs.
- What is the difference between back-lit and side-lit

  Back-lit lightboxes have a higher brightness and a higher price point. They also consume more electricity and weigh more. Side-lit lightboxes give you the choice of using n