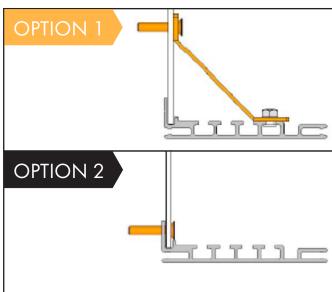

### 06 Mounting on a Wall

  Yes, with wall mounting brackets or directly though extrusion lip (see 06 Mounting on a Wall).
- What sizes are available?

  Back-lit max height is 15.5ft without seaming the print. Side-lit max height is 12ft without losing brightness in middle.
- What info do I need to pass on to my installers regarding electrical? 99% of situations are plug and play. The other 1% is a standard/simple electrical connection which we will provide an instruction video and/or manual for.