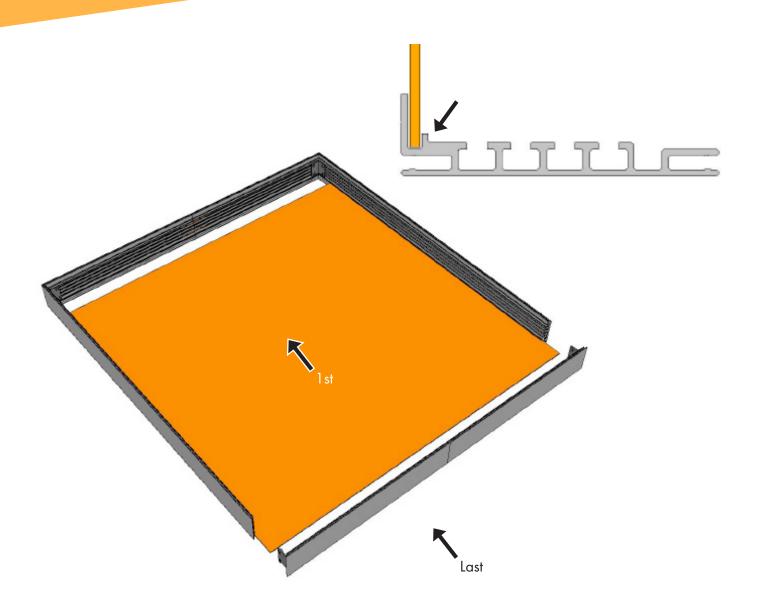

#### INSTALL SEG FABRIC

**1** From front side of frame, insert fabric graphic into all 4 corners first, in diagonal order.

**2** Insert fabric edge only at the center of each channel, pushing directly downward.

**3** Use downward pressure to insert the remaining edge, working out from the center toward each end.

4 Complete.

- Are iMPAKT lightboxes back-lit or side-lit iMPAKT boxes can be either back-lit or side-lit depending on your needs.
- What is the difference between back-lit and side-lit