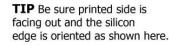

#### INSTALL SEG FABRIC

**1** From front side of frame, insert fabric graphic into all 4 corners first, in diagonal order.

**2** Insert fabric edge only at the center of each channel, pushing directly downward.