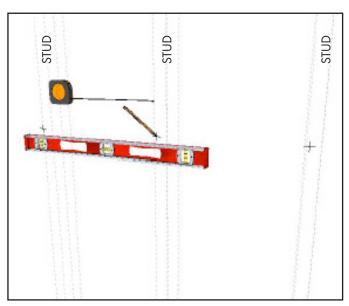

### 06 Mounting on a Wall

  Yes, with wall mounting brackets or directly though extrusion lip (see 06 Mounting on a Wall).
- What sizes are available?

  Back-lit max height is 15.5ft without seaming the print. Side-lit max height is 12ft without losing brightness in middle.
- What info do I need to pass on to my installers regarding electrical? 99% of situations are plug and play. The other 1% is a standard/simple electrical connection which we will provide an instruction video and/or manual for.