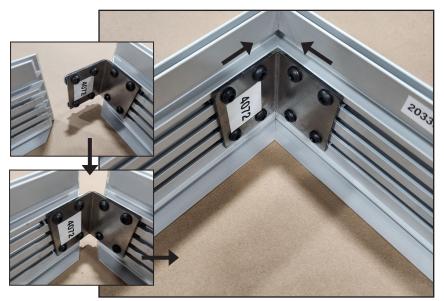

# 

4 Inch SEG Fabric Frame Assembly and Installation Instructions

## 01 Component List



|    | DESCRIPTION                            |
|----|----------------------------------------|
| Α  | Extrusion - 4 Inch SEG Fabric Lightbox |
| В  | Corner connector - 4 Inch SEG          |
| C* | Straight connector - 4 Inch SEG        |
| D* | Bracket - Wall mount - 4 Inch SEG      |
| E* | Fastener - Eye bolt 1/4-20 4061        |
| F  | 3 mm ACM backer panel (Optional)       |



- \*C Straight connectors are provided only when extrusions are cut down for shipping
- \*D Brackets will be installed if product shipped assembled
- \*E Eye bolts are provided only for suspended frames



#### 02 Wall Mount Brackets







#### 03 Corner Connectors











## 04 Straight Connectors





## 05 ACM Backer (Optional)





### 06 Mounting on a Wall











#### INSTALL SEG FABRIC



**1** From front side of frame, insert fabric graphic into all 4 corners first, in diagonal order.





**2** Insert fabric edge only at the center of each channel, pushing directly downward.



**3** Use downward pressure to insert the remaining edge, working out from the center toward each end.



4 Complete.





- Are iMPAKT lightboxes back-lit or side-lit iMPAKT boxes can be either back-lit or side-lit depending on your needs.
- What is the difference between back-lit and side-lit

  Back-lit lightboxes have a higher brightness and a higher price point. They also consume more electricity and weigh more. Side-lit lightboxes give you the choice of using no