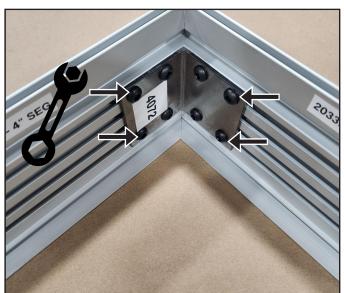

# 

4 Inch SEG Fabric Frame Assembly and Installation Instructions

## 01 Component List



|    | DESCRIPTION                            |
|----|----------------------------------------|
| Α  | Extrusion - 4 Inch SEG Fabric Lightbox |
| В  | Corner connector - 4 Inch SEG          |
| C* | Straight connector - 4 Inch SEG        |
| D* | Bracket - Wall mount - 4 Inch SEG      |
| E* | Fastener - Eye bolt 1/4-20 4061        |
| F  | 3 mm ACM backer panel (Optional)       |



- \*C Straight connectors are provided only when extrusions are cut down for shipping
- \*D Brackets will be installed if product shipped assembled
- \*E Eye bolts are provided only for suspended frames



#### 02 Wall Mount Brackets







#### 03 Corner Connectors











## 04 Straight Connectors





## 05 ACM Backer (Optional)





### 06 Mounting on a Wall











#### INSTALL SEG FABRIC



**1** From front side of frame, insert fabric graphic into all 4 corners first, in diagonal order.





**2** Insert fabric edge only at the center of each channel, pushing directly downward.



**3** Use downward pressure to insert the remaining edge, working out from the center toward each end.



4 Complete.





- Are iMPAKT lightboxes back-lit or side-lit iMPAKT boxes can be either back-lit or side-lit depending on your needs.
- What is the difference between back-lit and side-lit

  Back-lit lightboxes have a higher brightness and a higher price point. They also consume more electricity and weigh more. Side-lit lightboxes give you the choice of using no ba