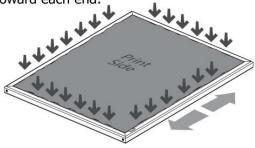

**3** Use downward pressure to insert the remaining edge, working out from the center toward each end.

4 Complete.

- Are iMPAKT lightboxes back-lit or side-lit iMPAKT boxes can be either back-lit or side-lit depending on your needs.
- What is the difference between back-lit and side-lit