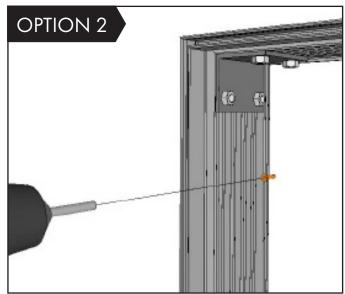

### 06 Mounting on a Wall

  Yes, with wall mounting brackets or directly though extrusion lip (see 06 Mounting on a Wall).
- What sizes are available?

  Back-lit max height is 15.5ft without seaming the print. Side-lit max height is 12ft without losing brightness in middle.
- What info do I need to pass on to my installers regarding electrical? 99% of situations are plug and play. The other 1% is a standard/simple electrical connection which we will provide an instruction video and/or manual for.